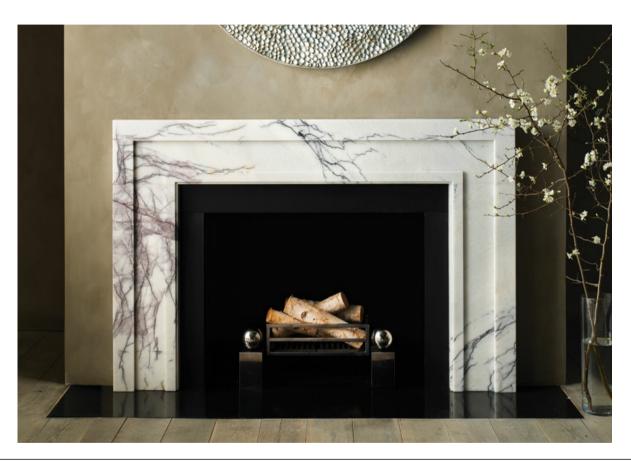

## DESCRIPTION

The Manhattan is a simple, stong design that lends itself to manufacture in a variety of materials. It is shown here in Anatalyan Lilac marble, quarried in the Taurus Mountains of Turkey.

## PRODUCT DETAILS

Overall size 58" (1473mm) Wx 45" (1143mm) H
Opening 40" (1016mm) Wx 36" (915mm) H
Shelf 58" (1473mm) L x 4 3/8" (110mm) D
Depth of jamb 4 3/8" (110mm)

**£2,550** exc VAT