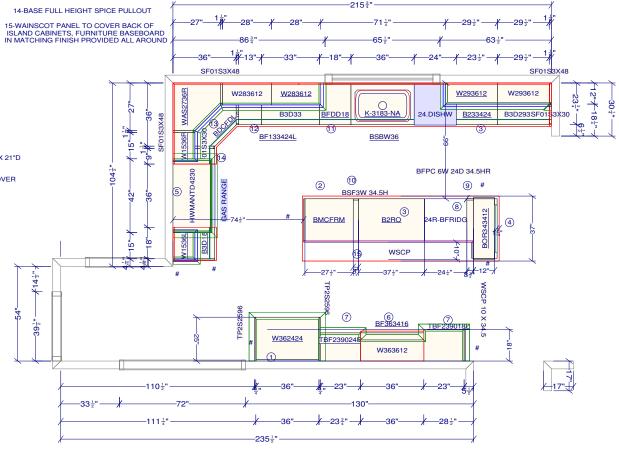

ELMWOOD FRAMELESS ALL PLY BOX CONSTRUCTION
CEILING HEIGHT = 107"
WALL CABINETS HUNG AT 90" & 96" WITH OPEN
SOFFIT - CROWN MOLDING EK402 W NAILER ON TOP OF CABINETS
DOORSTYLE: IMPERIAL 2 1/4" RAIL,54 RAISED PANEL, G EDGE, PAINT GRADE
BARISTA DUSK FINISH FOR ISLAND COMPONENTS
STONEDUST DUSK FOR PERIIMETER
DM/ACT 15EK24 / 1" /G BOTTOM-G T FOR LIGHT VALANCE
DECORATIVE ENDS WHERE INDICATED (#) CABINET FACE ALIGNMENT

## NOTES:

1-SPACE FOR BOSCH COUNTER DEPTH REFRIGERATOR MODEL # B36CT815M2 BETWEEN PANELS: 36" W X 72" H X 25" D 96" STACKED WAINSCOT AS PANEL ON RIGHT SIDE; 36" W X 24" H WALL CABINET HUNG BETWEEN PANELS

2-BASE CABINET FOR BUILT IN THERMADOR MICRODRAWER MODEL # MD24WS IN FLUSH INSTALLATION-FILLER PROVIDED FOR SIDE CLEATS CABINET DRAWER BELOW CUTOUT

3-DOUBLE STACKED ROLL OUTS BEHIND DOORS

4-BASE OPEN CABINET W/ APPLIED SPLIT POST STYLE F ON LEFT & RIGHT RAILS NO SHELVES

5-CUSTOM MANTLE WOOD HOOD, 42" W X 30 " H X 21"D FOR ZEPHYR MONSOON I ONE PIECE LINER (34 3/8" W X 19 1/4" D X 12" H) MODEL # AK9234AS - BLOWER NOT TO EXCEED 390 CFM- HUNG AT OVER THERMADOR 36" GAS PRO HARMONY RANGE MODEL #PRG366WH

6-BASE FULL HEIGHT DOOR CABINET BETWEEN TALL BASE ALIGNED CABINET 16" D

7-TALL PANTRY CABINETS WITH BASE ALIGNED BOTTOM DOORS, ADJUSTABLE SHELVING IN TOP SECTION, ROLLOUTS IN LOWER SECTION

8-SPACE FOR UNDER COUNTER REFRIGERATOR THERMADOR # T24UR910RS - SPACE REQUIRED = 24 1/4" W

9-OUTLET SPACE FOR ISLAND ACCESS & UNDERCOUNTER FRIDGE OVERLAY FILLER BELOW PAINTABLE OUTLET COVER-COVER FINISHED IN BARISTA DUSK FINISHAT FACTORY - RGA REQUIRED

10-OUTLET SPACE FOR ISLAND ACCESS & MICRODRAWER, OVERLAY FILLER BELOW PAINTABLE OUTLET COVER-COVER FINISHED IN BARISTA DUSK FINISH AT FACTORY - RGA REQUIRED

11-BASE FULL HEIGHT DOOR W/ DOUBLE 50 QT WASTE PULLOUT

12-BASE FULL HEIGHT DOOR CABINET W/ TRAY DIVIDERS ( 2 ) EQUALLY SPACED

13-FULL CIRCLE SUPER SUSAN DOUBLE STACK

| All dimensions _size designations given are subject to verification on job site and adjustment to fit job conditions. | JACKSON<br>KITCHEN | This is an original design ar<br>not be released or copied un<br>applicable fee has been paid<br>order placed. | less | Designed: 12/12/2019<br>Printed: 12/12/2019 |
|-----------------------------------------------------------------------------------------------------------------------|--------------------|----------------------------------------------------------------------------------------------------------------|------|---------------------------------------------|
| DELANEY ELMWOOD FINAL REV.kit                                                                                         |                    |                                                                                                                | All  | Orawing #: 1 No Scale.                      |