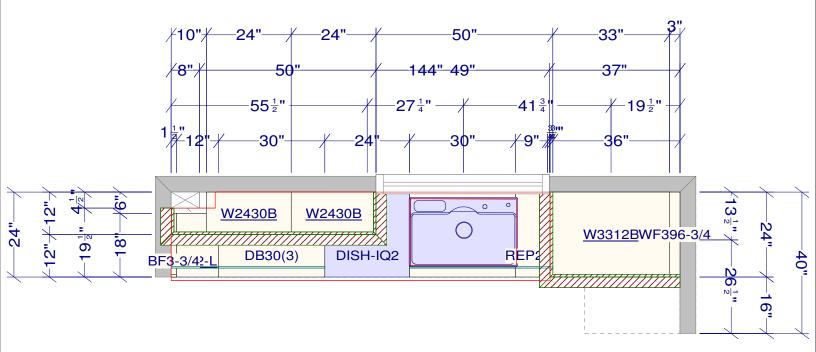

| All dimensions _size designations<br>given are subject to verification on<br>job site and adjustment to fit job<br>conditions. | 2020 | This is an original design<br>not be released or copiec<br>applicable fee has been p<br>order placed. | l unless |              | Designed<br>Printed: | l: 1/2/2021<br>1/15/2021 |
|--------------------------------------------------------------------------------------------------------------------------------|------|-------------------------------------------------------------------------------------------------------|----------|--------------|----------------------|--------------------------|
| Magoon Jimmy and Jen 1 2 20                                                                                                    |      |                                                                                                       | All      | Drawing #: 1 |                      | No Scale.                |