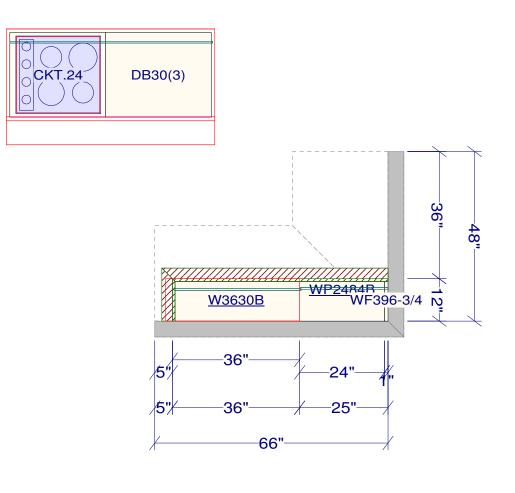

| All dimensions _size designations<br>given are subject to verification on<br>job site and adjustment to fit job<br>conditions. | 2020 | This is an original design<br>not be released or copiec<br>applicable fee has been p<br>order placed. | l unless |              | Designed<br>Printed: | l: 1/2/2021<br>1/15/2021 |
|--------------------------------------------------------------------------------------------------------------------------------|------|-------------------------------------------------------------------------------------------------------|----------|--------------|----------------------|--------------------------|
| Magoon Jimmy and Jen 1 2 20                                                                                                    |      |                                                                                                       | All      | Drawing #: 1 |                      | No Scale.                |