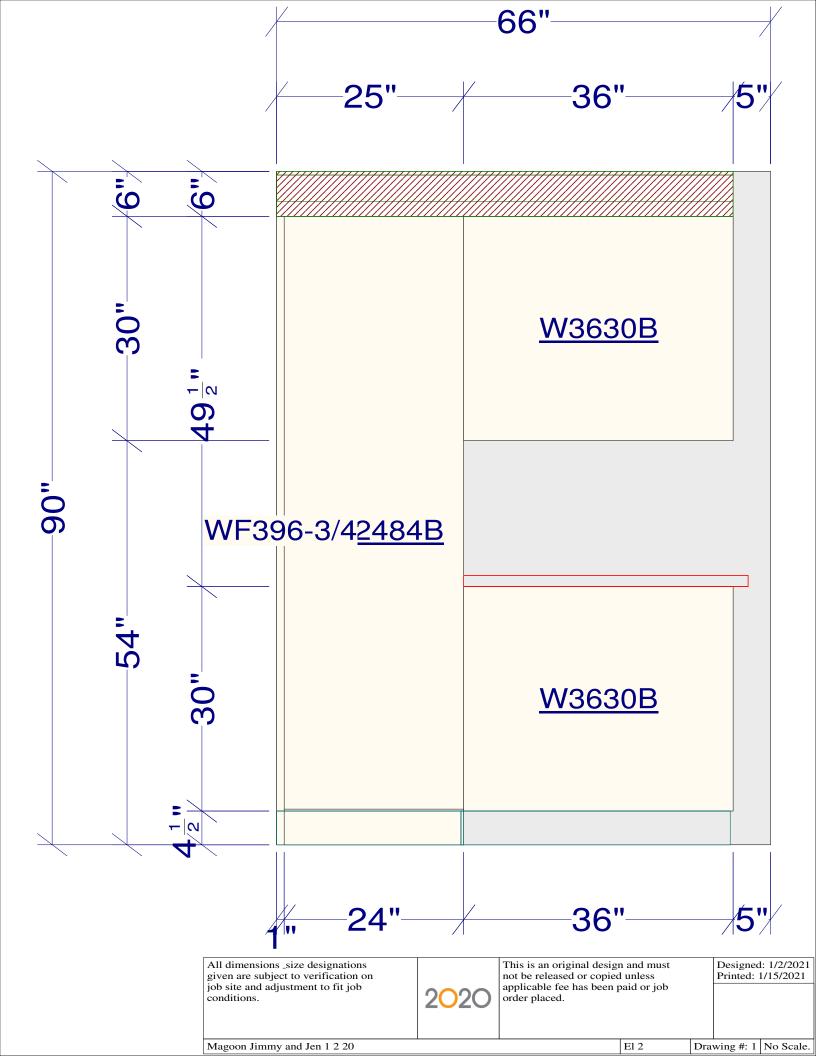

| All dimensions _size designations<br>given are subject to verification on<br>job site and adjustment to fit job<br>conditions. | 2020 | This is an original design<br>not be released or copiec<br>applicable fee has been p<br>order placed. | l unless |              | Designed<br>Printed: | l: 1/2/2021<br>1/15/2021 |
|--------------------------------------------------------------------------------------------------------------------------------|------|-------------------------------------------------------------------------------------------------------|----------|--------------|----------------------|--------------------------|
| Magoon Jimmy and Jen 1 2 20                                                                                                    |      |                                                                                                       | All      | Drawing #: 1 |                      | No Scale.                |